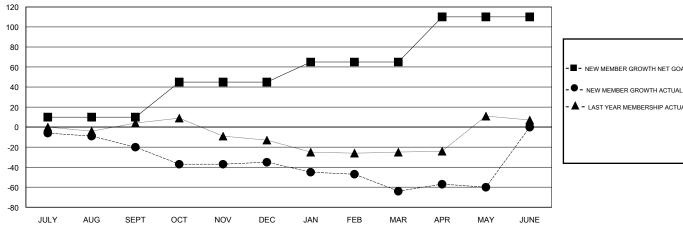

## GOALS AND ACTUAL MEMBERS CUMULATIVE

| - | NEW MEMBER GROWTH NET GOAL |
|---|----------------------------|
|   |                            |

- LAST YEAR MEMBERSHIP ACTUAL

| DROPPED CLUBS: 1 |     |
|------------------|-----|
| DROPPED MEMBERS  |     |
| DECEASED         | 19  |
| CLUB CANCELLED   | 12  |
| OTHER            | 124 |
| TOTAL            | 155 |