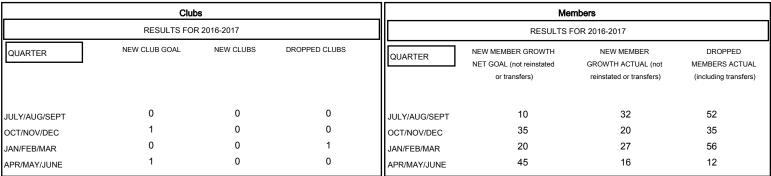

## GOALS AND ACTUAL MEMBERS CUMULATIVE

| - | NEW MEMBER GROWTH NET GOAL |
|---|----------------------------|
|   |                            |

- LAST YEAR MEMBERSHIP ACTUAL

| DROPPED CLUBS: 1 |     |
|------------------|-----|
| DROPPED MEMBERS  |     |
| DECEASED         | 19  |
| CLUB CANCELLED   | 12  |
| OTHER            | 124 |
| TOTAL            | 155 |